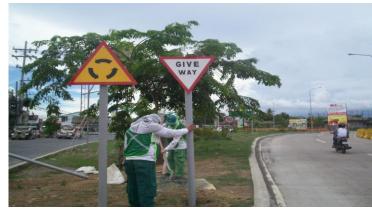

# **OUR PROJECTS**

### LIST OF MAJOR CLIENTS

Department of Public Works and Highways (DPWH)

Metro Manila Development Authority (MMDA)

North Luzon Expressway

Subic-Clark-Tarlac Expressway

STAR Tollway Corporation

Manila North Tollways Corporation (MNTC)