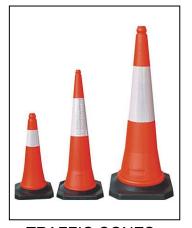

# **OUR PRODUCTS**

TRAFFIC SIGNS

ROAD STUDS / CAT'S EYE

TRAFFIC CONES

PLASTIC BARRIERS

SOLVENT-BASED EPOXY PAINT

REFLECTORIZED THERMOPLASTIC MATERIALS

**GLASS BEADS** 

#### PRODUCTS:

Lane Marking Paints

- Thermoplastic Paint
- Waterborne paint (Cold Paint)
- Epoxy Paint
- Rubberized Paint

Traffic Control Products and Safety Devices

- Traffic Cones
- Barriers / Barricades
- Delineators
- Vests